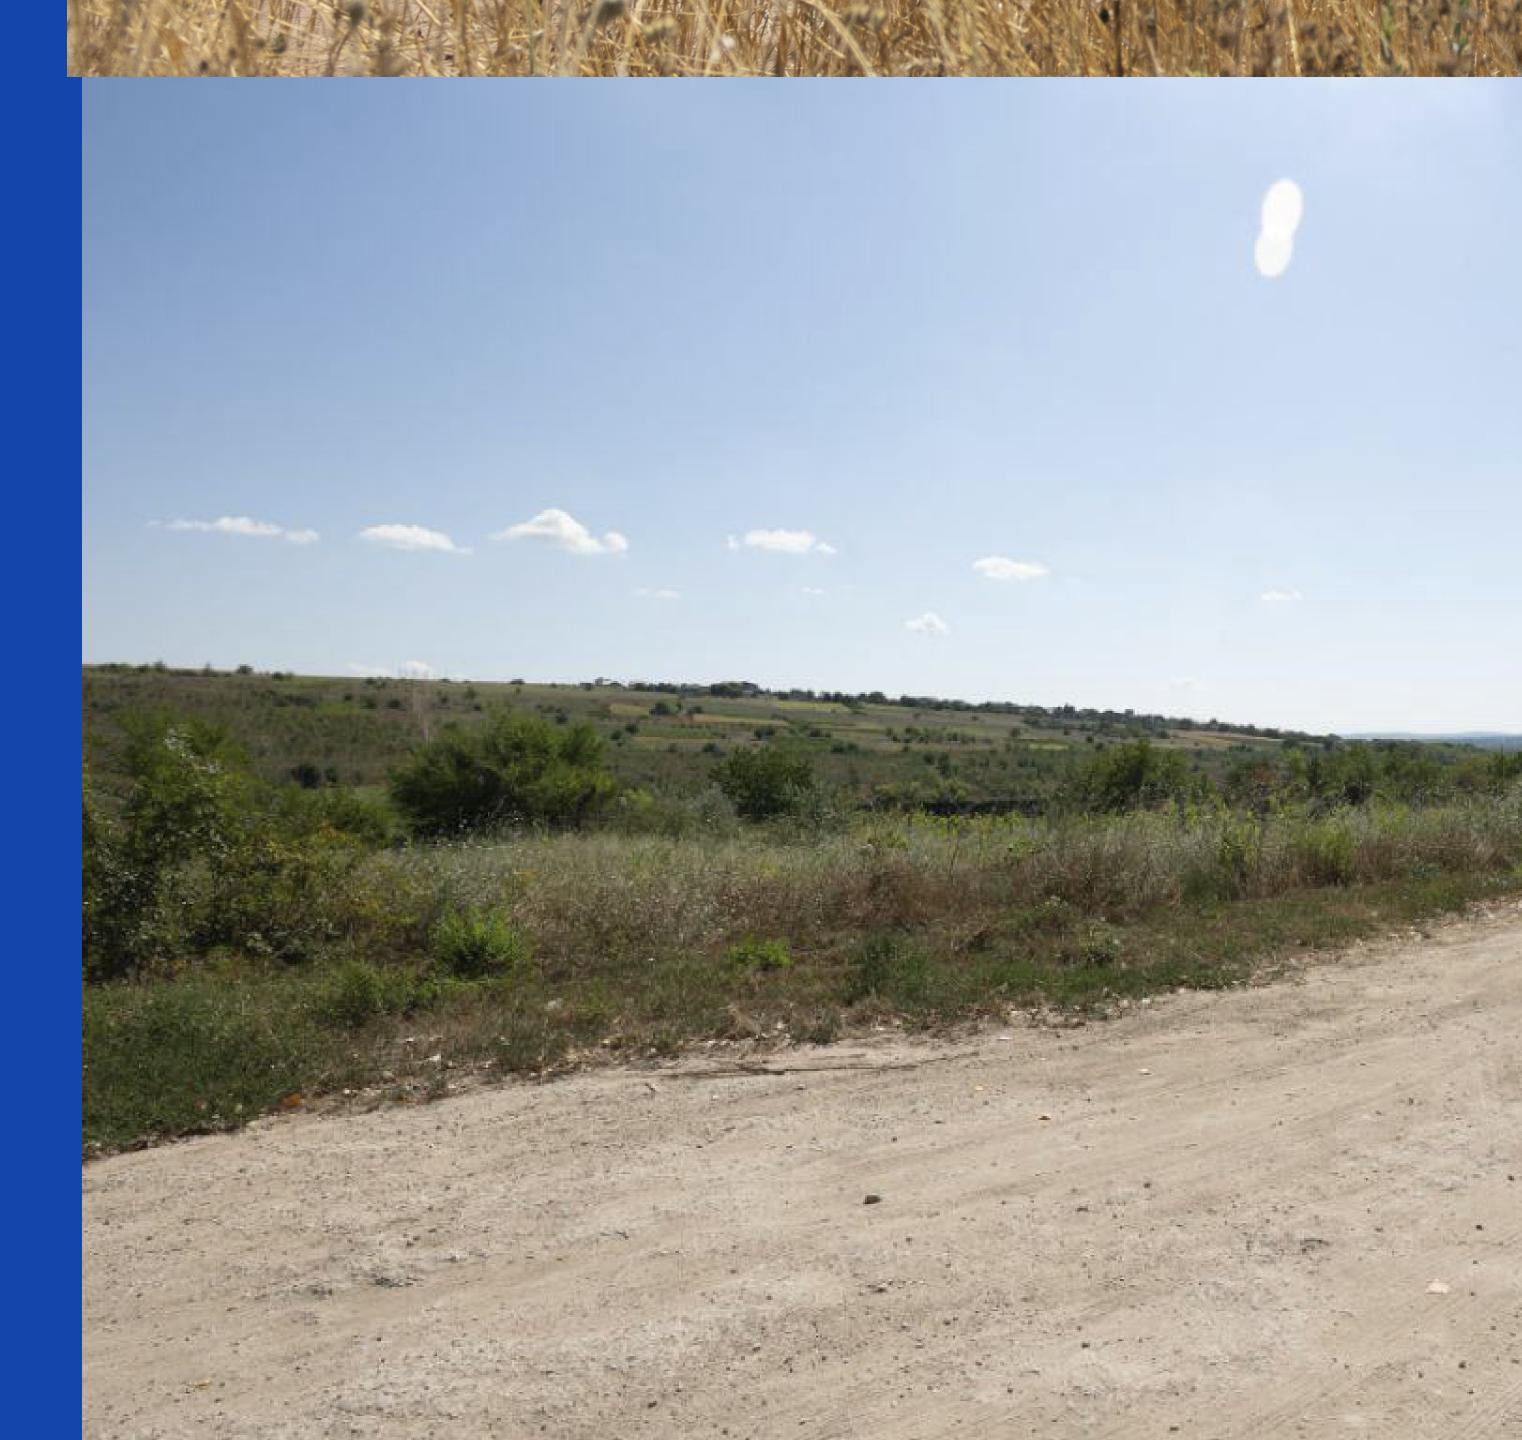

### Terrain:

Regular with a slight slope, accessible via dirt roads

### **Neighborhood Context:**

Situated in a growing residential and commercial area