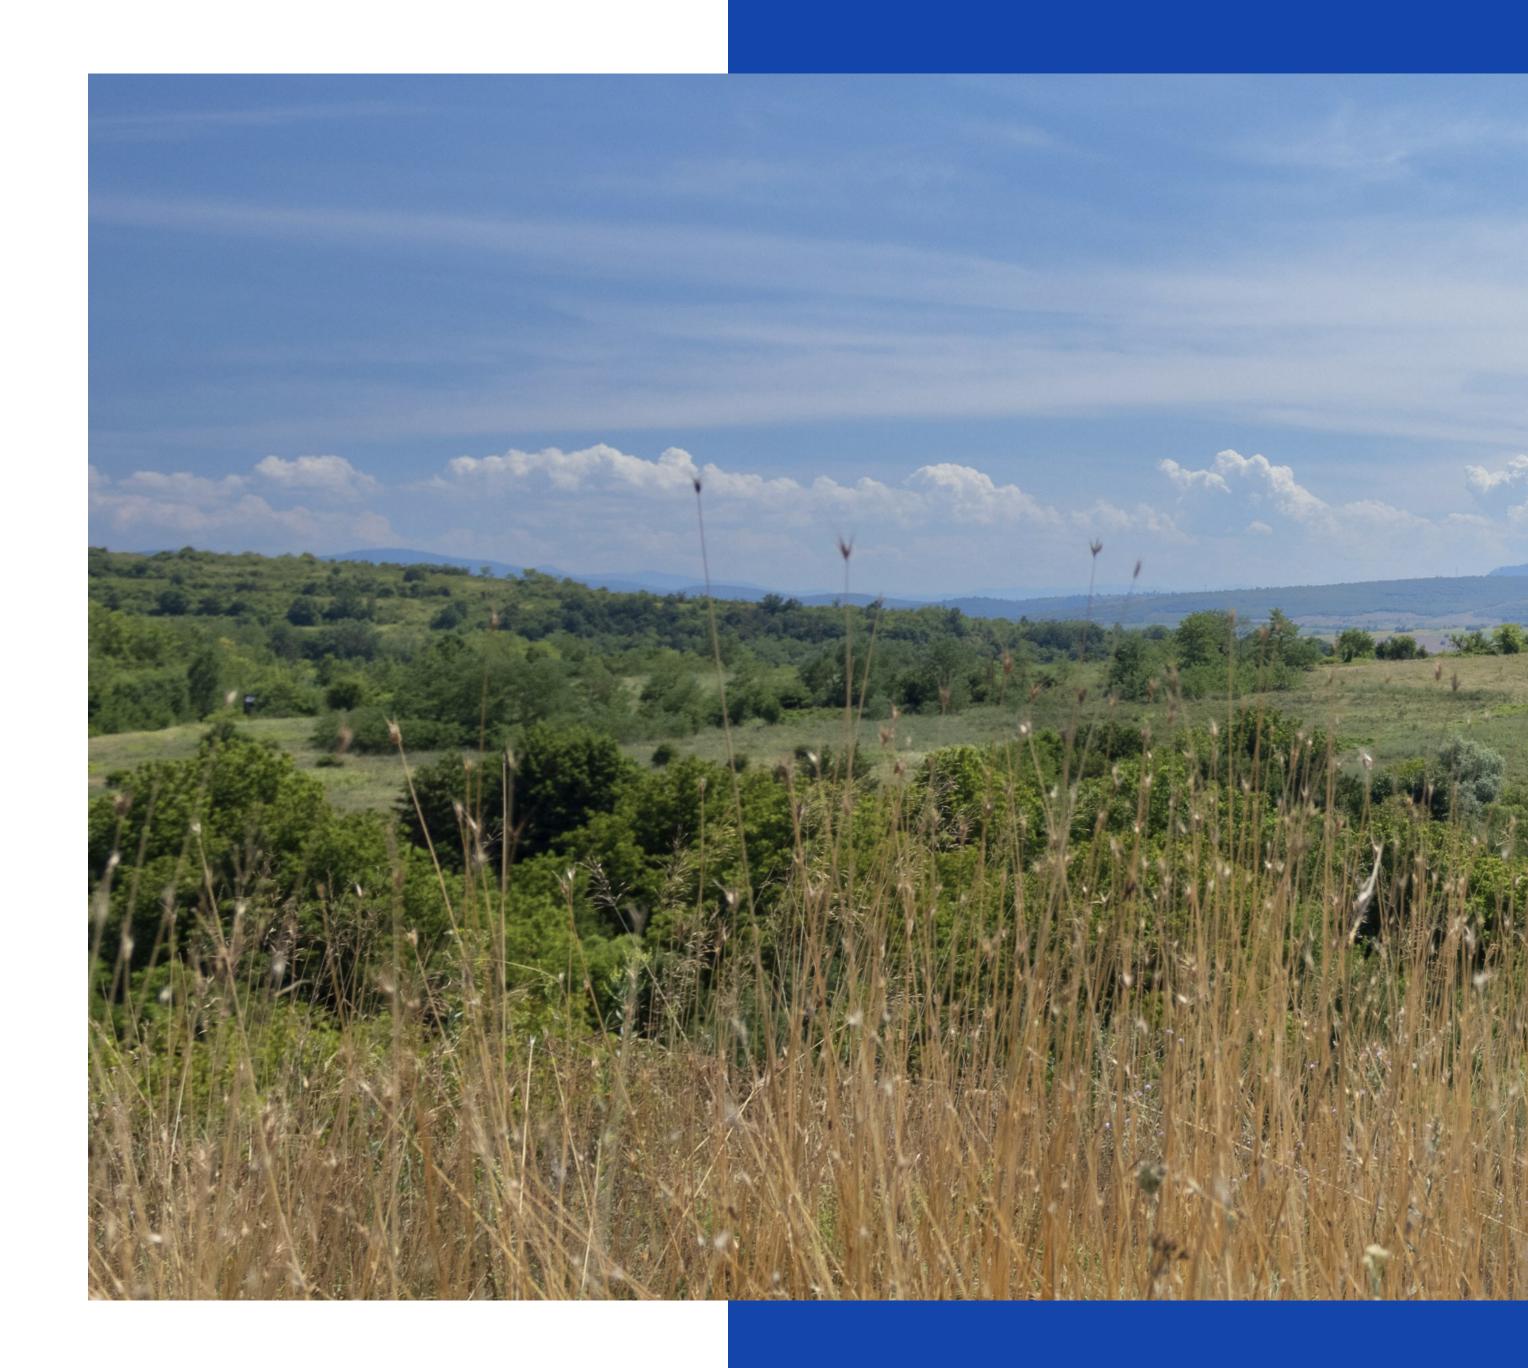

### Terrain:

Regular with a slight slope, accessible via dirt roads

### **Neighborhood Context:**

Situated in a growing residential and commercial area