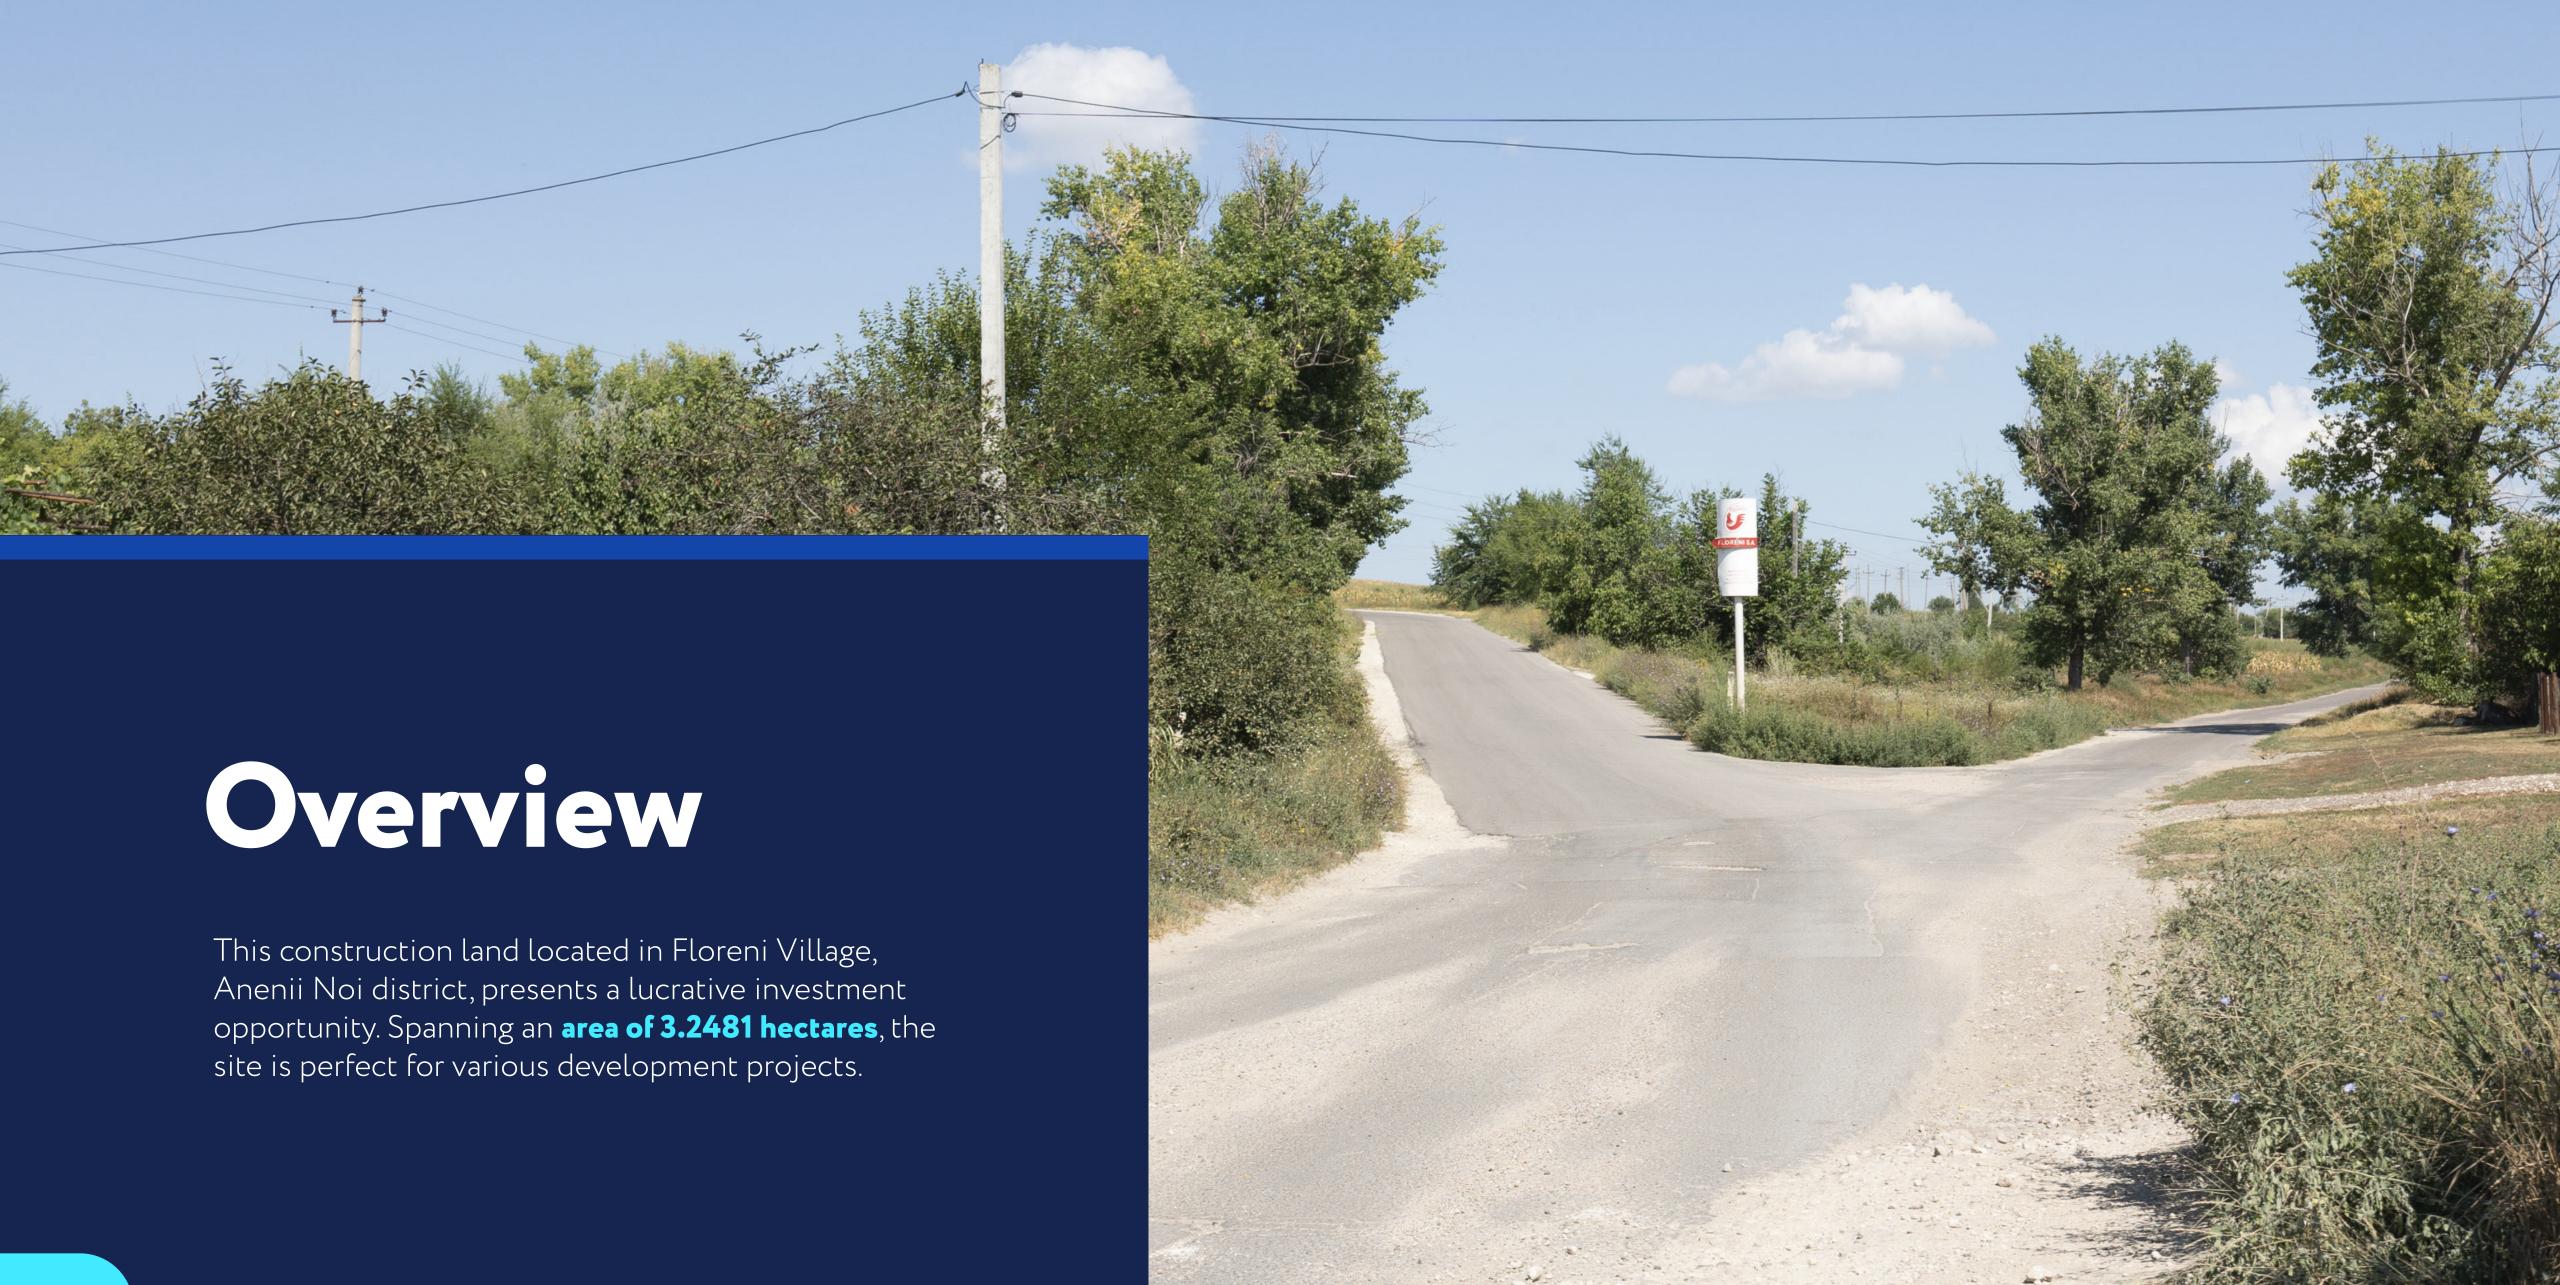

## Construction Land 3.2481 hectares

Floreni village, Anenii Noi district, 2024

### Area:

3.2481 hectares

### Location:

Floreni village, Anenii Noi district

### Terrain:

Regular with a slight slope, accessible via dirt roads