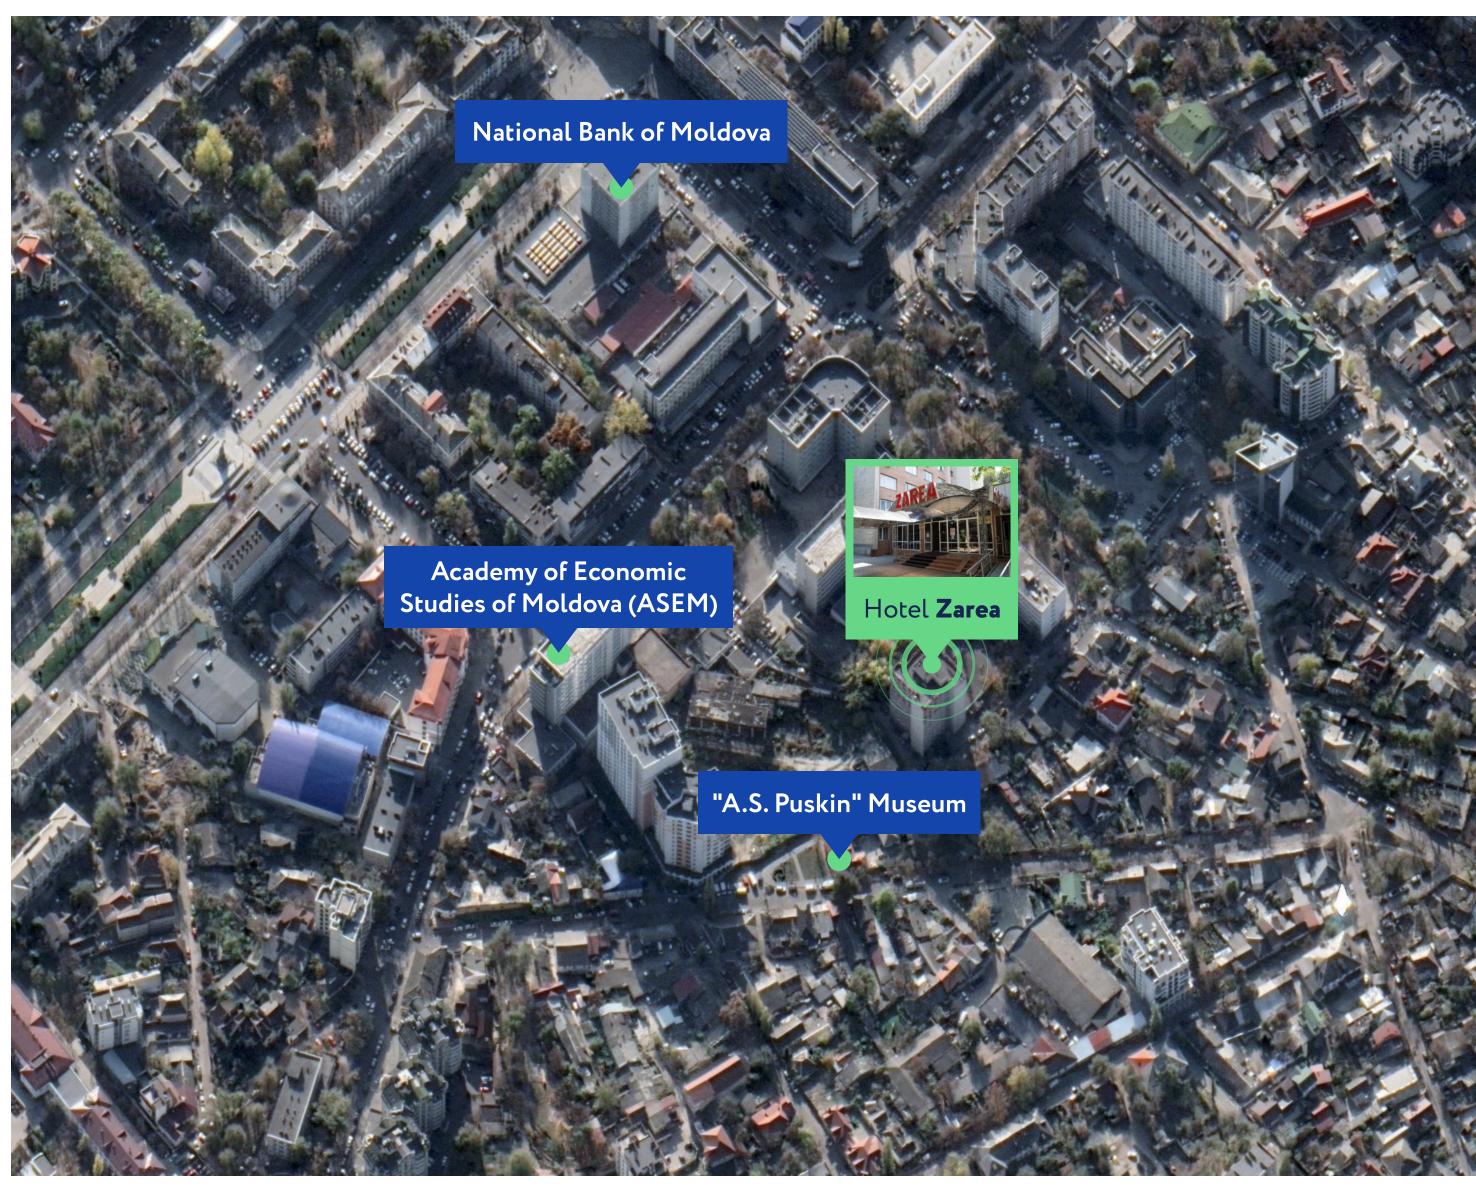

### Location

The hotel is centrally located on Anton Pann Street, 4, in Chişinău municipality. The Hotel is surrounded by various public institutions and historic monuments. Within a 100-meter radius, you can find:

- National Bank of Moldova
- Academy of Economic Studies of Moldova (ASEM)
- "A.S. Puskin" Museum

Additionally, the hotel offers views of the Presidential Palace and the Parliament of Moldova, enhancing its prestigious location.