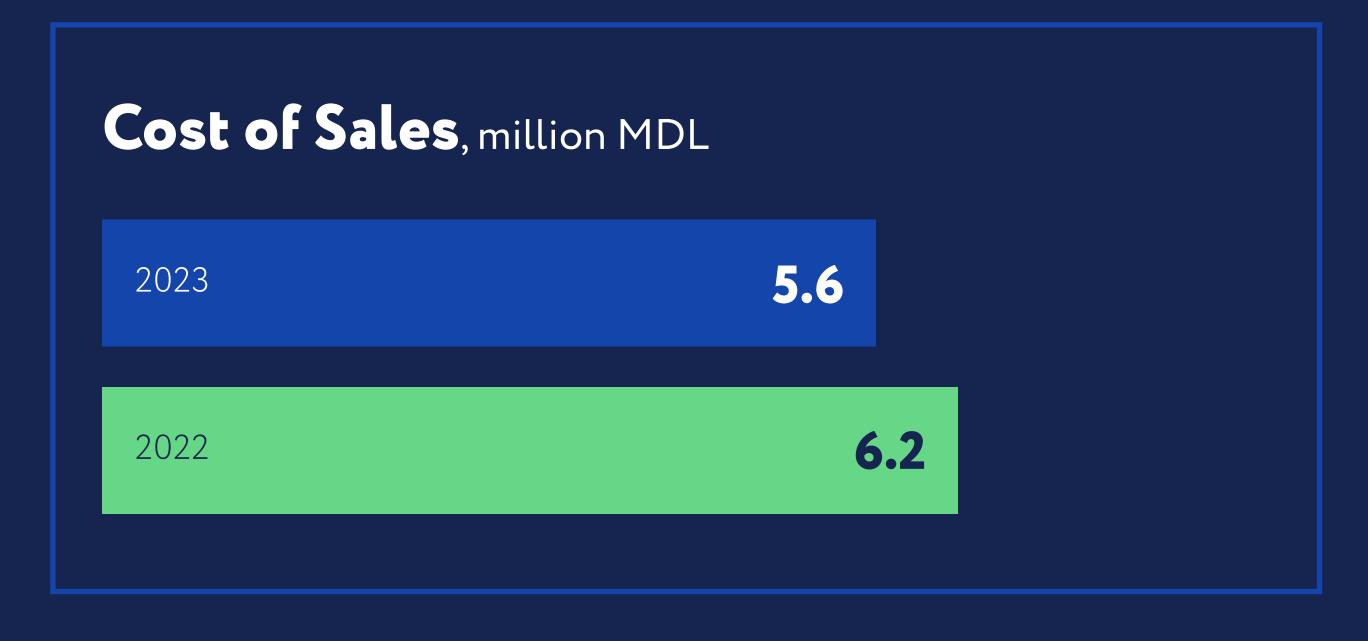

# Assets and financial performance (2023)

The structure of the company's assets is dominated by **fixed assets**, with a total value of approximately **2.9 MILLION MDL**.

#### These assets include:

- constructions
- hotel furniture
- electronics
- equipment
- transport vehicles.

The company has maintained a stable financial performance, as reflected in its revenue and cost dynamics.