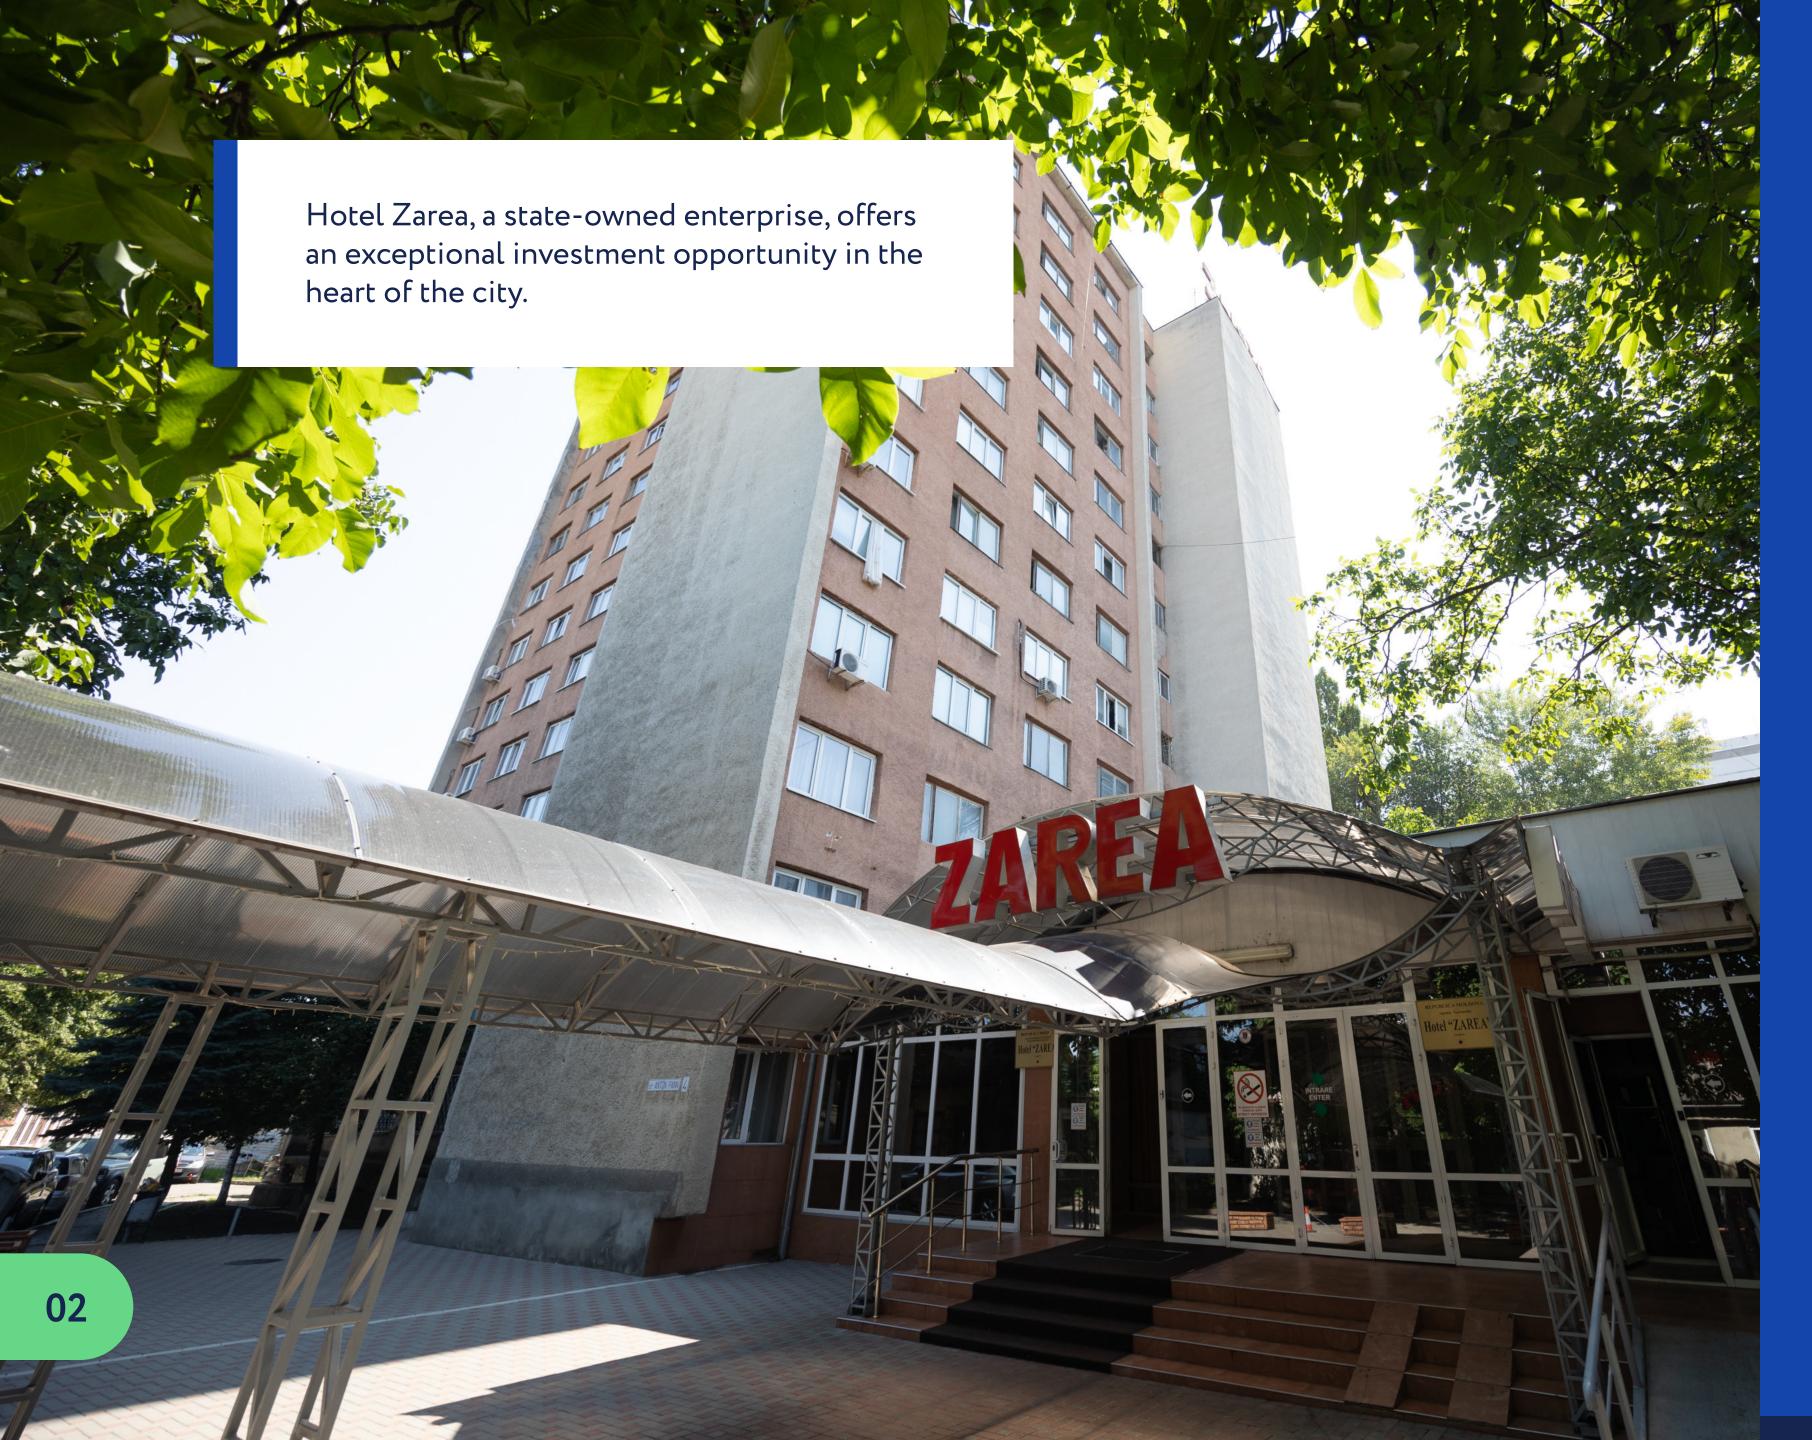

### Location

The hotel is centrally located on Anton Pann Street, 4, in Chişinău municipality. The Hotel is surrounded by various public institutions and historic monuments. Within a 100-meter radius, you can find:

- National Bank of Moldova
- Academy of Economic Studies of Moldova (ASEM)
- "A.S. Puskin" Museum

Additionally, the hotel offers views of the Presidential Palace and the Parliament of Moldova, enhancing its prestigious location.