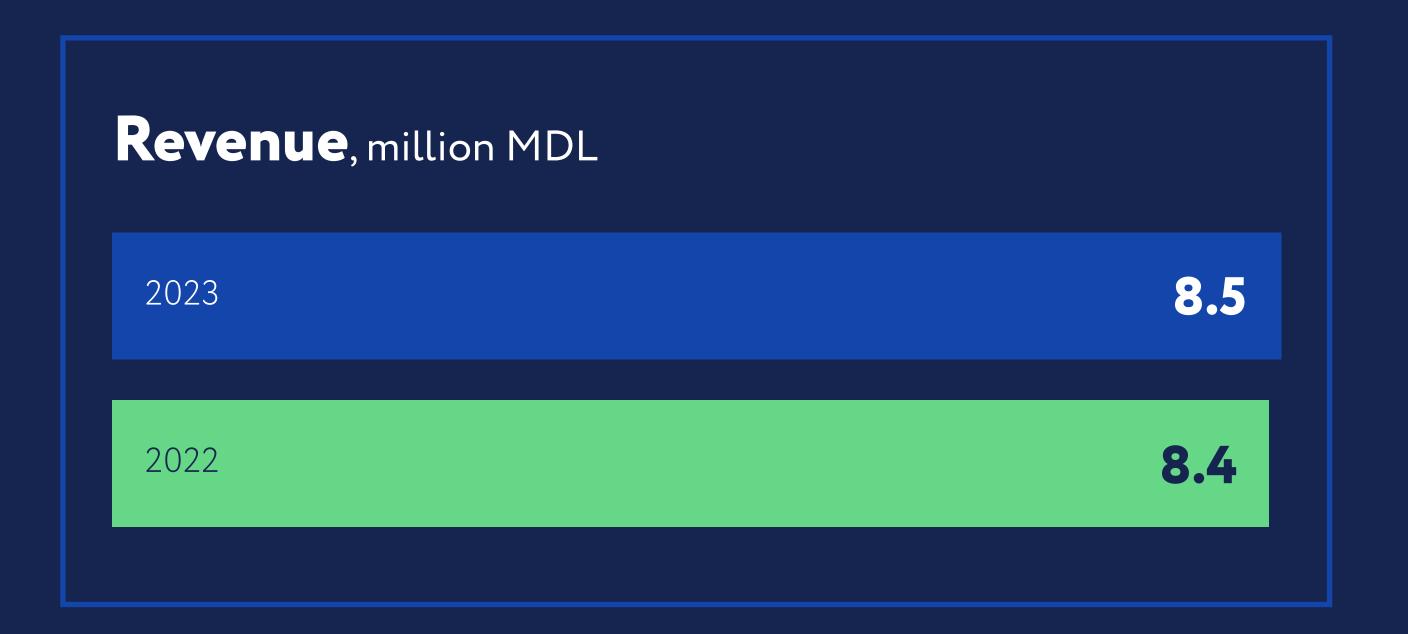

# Assets and financial performance (2023)

The structure of the company's assets is dominated by **fixed assets**, with a total value of approximately **2.9 MILLION MDL**.

#### These assets include:

- constructions
- hotel furniture
- electronics
- equipment
- transport vehicles.

The company has maintained a stable financial performance, as reflected in its revenue and cost dynamics.