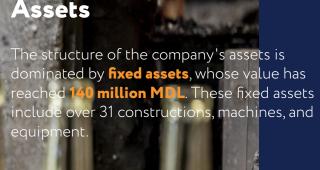

# **Strategic Location:**

In the industrial sector of the municipality of Chisinau, Republic of Moldova with a land surface of 14.4 hectares and owning 31 constructions. The factory is about 8 km from the city center, served by a railway siding operated by Moldovan Railways.