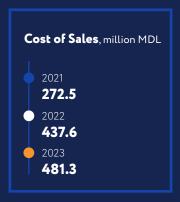

# Financial Performance

| Rev  | <b>enue</b> , million | MDL   |       |
|------|-----------------------|-------|-------|
| 202  | 1                     | 374.6 |       |
| 202: | 2                     |       | 534.6 |
| 202  | 3                     |       | 569.5 |
|      |                       |       |       |