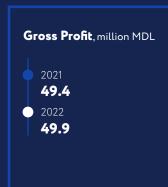

# Financial Performance

| Rev  | <b>enue</b> , million | MDL   |       |
|------|-----------------------|-------|-------|
| 202  | 1                     | 374.6 |       |
| 202: | 2                     |       | 534.6 |
| 202  | 3                     |       | 569.5 |
|      |                       |       |       |